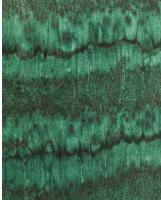

## <u>OSIS:</u> STRIPE

Stripe pattern is based on small stone salt. Salt is filled in a funnel. Lines are drawn by hand.

Surface of board will be lacquered three times. Backsides and edges will be stained and lacquered twice. Material is multiplex board. Please be aware of the open edges. You can choose to order an upstand for your board. The minimum measurement for the up-stand should be 40 mm.

Next to the colours we offer – you can choose colours customized to your moodboard.

| Article:                   | Surface                                                           |
|----------------------------|-------------------------------------------------------------------|
| Pattern:                   | Stripe / Adjustable                                               |
| Colour:                    | Dark blue / Dark red / Adjustable                                 |
| Lenght:                    | 2 400 mm                                                          |
| Width:                     | 1 100 mm                                                          |
| Thickness:                 | 9 / 12 / 15 / 18 / 21 mm                                          |
| Upstand:                   | 40 mm (minimum)                                                   |
| Material:                  | Multiplex and birch                                               |
| Surface finish:            | 3x PU lacquered                                                   |
| Liquid resistant:          | The surface has resistance to water and oil                       |
| Hot temperature resistant: | According to EN 13501-1, the surface has a limited combustibility |
| Hygienic:                  | Does not release harmful substance                                |
| Delivery:                  | Within 5 weeks                                                    |
| Made:                      | 100% hand made                                                    |
| Design:                    | llot llov                                                         |
| Mail:                      | info@osis-surface.com                                             |
| Website:                   | www.osis-surface.com                                              |