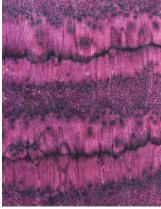

## <u>OSIS:</u> STRIPE

Stripe pattern is based on small stone salt. Salt is filled in a funnel. Lines are drawn by hand.

Surface of board will be lacquered three times. Backsides and edges will be stained and lacquered twice. Material is multiplex board. Please be aware of the open edges. You can choose to order an upstand for your board. The minimum measurement for the up-stand should be 40 mm.

Next to the colours we offer – you can choose colours customized to your moodboard.

| Article:                   | Surface                                                           |
|----------------------------|-------------------------------------------------------------------|
| Pattern:                   | Stripe / Adjustable                                               |
| Colour:                    | Dark blue / Dark red / Adjustable                                 |
| Lenght:                    | 2 400 mm                                                          |
| Width:                     | 1 100 mm                                                          |
| Thickness:                 | 9 / 12 / 15 / 18 / 21 mm                                          |
| Upstand:                   | 40 mm (minimum)                                                   |
| Material:                  | Multiplex and birch                                               |
| Surface finish:            | 3x PU lacquered                                                   |
| Liquid resistant:          | The surface has resistance to water and oil                       |
| Hot temperature resistant: | According to EN 13501-1, the surface has a limited combustibility |
| Hygienic:                  | Does not release harmful substance                                |
| Delivery:                  | Within 5 weeks                                                    |
| Made:                      | 100% hand made                                                    |
| Design:                    | llot llov                                                         |
| Mail:                      | info@osis-surface.com                                             |
| Website:                   | www.osis-surface.com                                              |