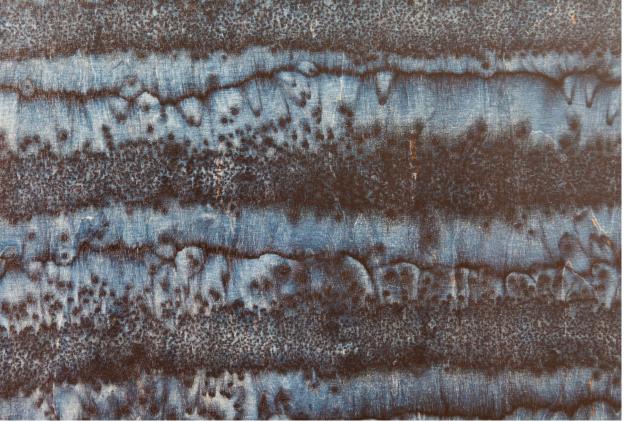

## <u>OSIS:</u> STRIPE

Stripe pattern is based on small stone salt. Salt is filled in a funnel. Lines are drawn by hand.

Surface of board will be lacquered three times. Backsides and edges will be stained and lacquered twice. Material is multiplex board. Please be aware of the open edges. You can choose to order an upstand for your board. The minimum measurement for the up-stand should be 40 mm.