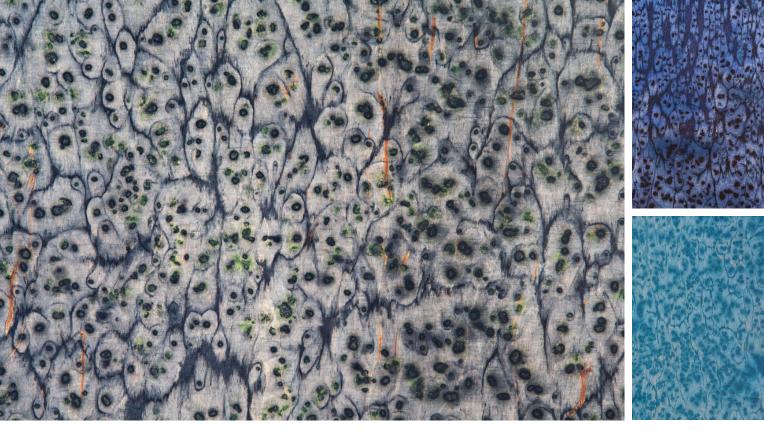

## <u>OSIS:</u> RANDOM

Random pattern is based on big stone salt. Some of the salt is dyed before sprinkled onto the glazed surface.

Surface of board will be lacquered three times. Backsides and edges will be stained and lacquered twice. Material is multiplex board. Please be aware of the open edges. You can choose to order an upstand for your board. The minimum measurement for the up-stand should be 40 mm.

Next to the colours we offer – you can choose colours customized to your moodboard.

| Article:                   | Surface                                                           |
|----------------------------|-------------------------------------------------------------------|
| Pattern:                   | Random                                                            |
| Colour:                    | Grey & Yellow / Adjustable                                        |
| Lenght:                    | 2 400 mm                                                          |
| Width:                     | 1 100 mm                                                          |
| Thickness:                 | 9 / 12 / 15 / 18 / 21 mm                                          |
| Upstand:                   | 40 mm (minimum)                                                   |
| Material:                  | Multiplex and birch                                               |
| Surface finish:            | 3x PU lacquered                                                   |
| Liquid resistant:          | The surface has resistance to water and oil                       |
| Hot temperature resistant: | According to EN 13501-1, the surface has a limited combustibility |
| Hygienic:                  | Does not release harmful substance                                |
| Delivery:                  | Within 5 weeks                                                    |
| Made:                      | 100% hand made                                                    |
| Design:                    | llot llov                                                         |
| Mail:                      | info@osis-surface.com                                             |
| Website:                   | www.osis-surface.com                                              |