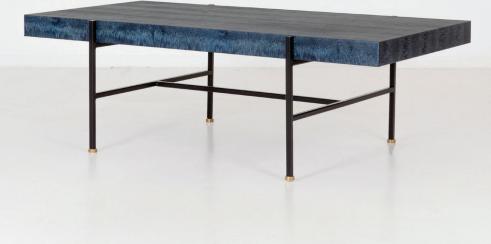

## EDITION 2: LOW TABLE

For Gallery Bensimon the studio exclusively designed a furniture collection based on a blue striped pattern. The tabletop is enclosed to the simple structure of base frame. Elegant but solid it stands on little brass feet.

Next to the colours we offer – you can choose colours customized to your moodboard.

| Article:                      | Low table                                                         |
|-------------------------------|-------------------------------------------------------------------|
| Edition:                      | Bensimon                                                          |
| Pattern:                      | Stripe / Adjustable                                               |
| Colour:                       | Blue / Adjustable                                                 |
| Measurement:                  | 1 600 x 800 x 400 mm                                              |
| Upstand:                      | 60 mm                                                             |
| Material:                     | Multiplex and birch                                               |
| Surface finish:               | 3x PU lacquered                                                   |
| Liquid resistant:             | The surface has resistance to water and oil                       |
| Hot temperature<br>resistant: | According to EN 13501-1, the surface has a limited combustibility |
| Hygienic:                     | Does not release harmful substance                                |
| Delivery:                     | Within 5 weeks                                                    |
| Made:                         | 100% hand made                                                    |
| Design:                       | llot llov                                                         |
| Mail:                         | info@osis-surface.com                                             |
| Website:                      | www.osis-surface.com                                              |
|                               |                                                                   |