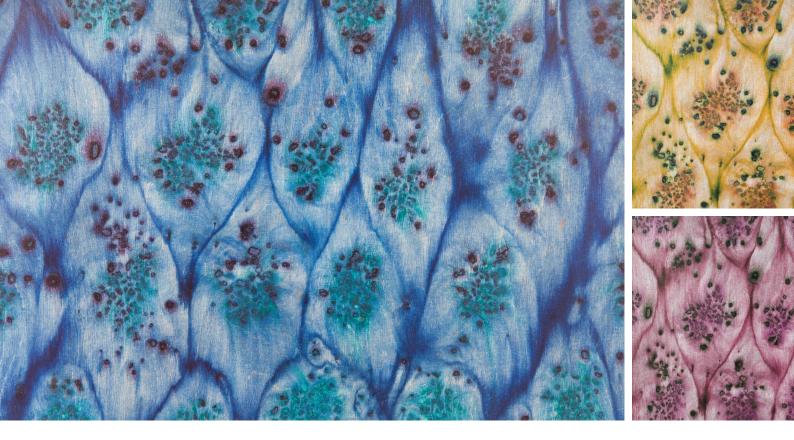

## <u>OSIS:</u> <u>CLUSTER</u>

Cluster pattern is based on big stone salt. Dyed before poured in piles onto the glazed surface.

Surface of board will be lacquered three times. Backsides and edges will be stained and lacquered twice. Material is multiplex board. Please be aware of the open edges. You can choose to order an upstand for your board. The minimum measurement for the up-stand should be 40 mm.

Next to the colours we offer – you can choose colours customized to your moodboard.

| Article:                      | Surface                                                           |
|-------------------------------|-------------------------------------------------------------------|
| Pattern:                      | Cluster                                                           |
| Colour:                       | Blue Peacock / Adjustable                                         |
| Lenght:                       | 2 400 mm                                                          |
| Width:                        | 1 100 mm                                                          |
| Thickness:                    | 9 / 12 / 15 / 18 / 21 mm                                          |
| Upstand:                      | 40 mm (minimum)                                                   |
| Material:                     | Multiplex and birch                                               |
| Surface finish:               | 3x PU lacquered                                                   |
| Liquid resistant:             | The surface has resistance to water and oil                       |
| Hot temperature<br>resistant: | According to EN 13501-1, the surface has a limited combustibility |
| Hygienic:                     | Does not release harmful substance                                |
| Delivery:                     | Within 5 weeks                                                    |
| Made:                         | 100% hand made                                                    |
| Design:                       | llot llov                                                         |
| Mail:                         | info@osis-surface.com                                             |
| Website:                      | www.osis-surface.com                                              |
|                               |                                                                   |